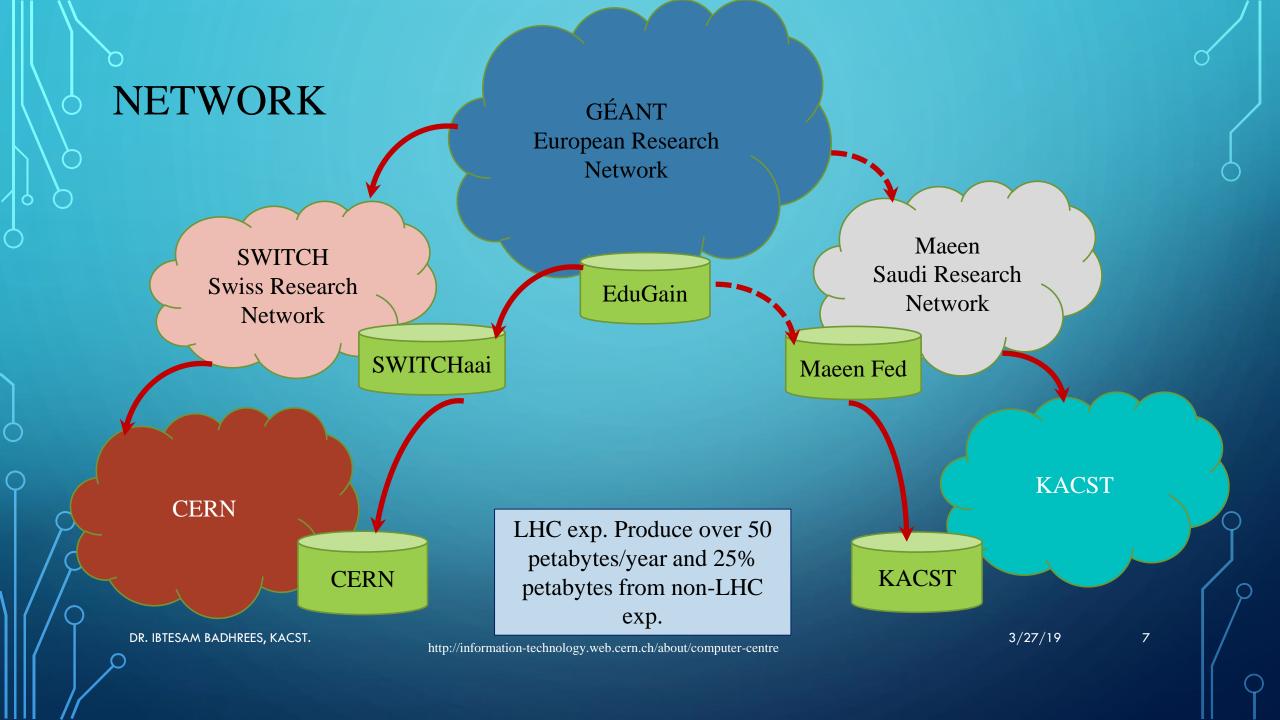

### Maeen aims

Help establishing large national and international scientific network.

### Info.

- Grid processing capabilities (available number of cores and memory)
- Queuing strategy.
- Cost per e.g. submitted job.
- Guarantee continues access.
- Info on hard disk storage.
- Server management and technical help desk.