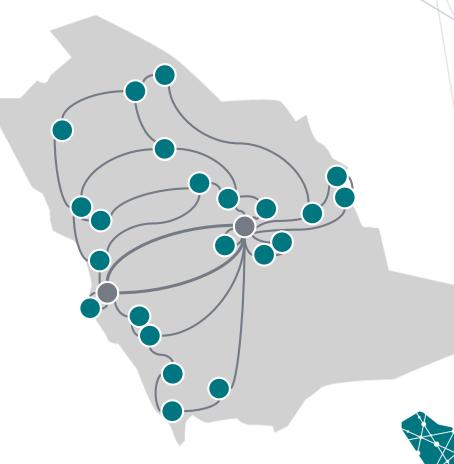

# Interconnecting Members:

**27** 

Universities

**Hospitals** 

20

Government

Res. Centers

1.4 W Users +30 Gbps