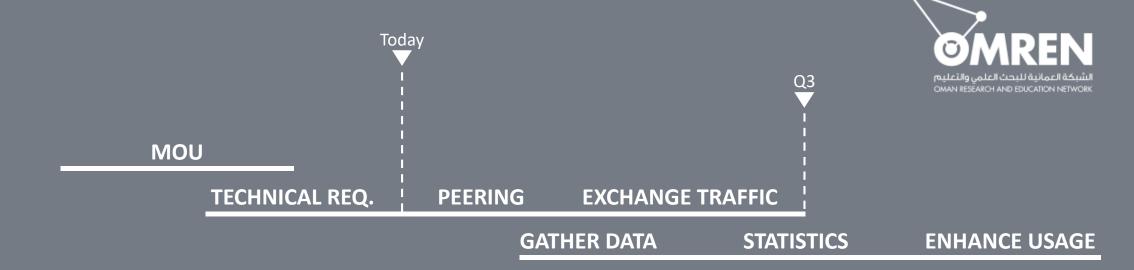

#### Maeen Federation (terminology)

**Federation :** organizations that agree to interoperate under a certain rule set. Operated by NRENs.

IDP: Identity Provider (ex.university, research center ..etc).

**SP:** Service Provider (ex.NREN, university, research center ...etc).

VHO: Virtual Home Organization (user with no organization).

Maeen Federation (architecture)

Maeen Federation (process flow)

Maeen Federation (references)