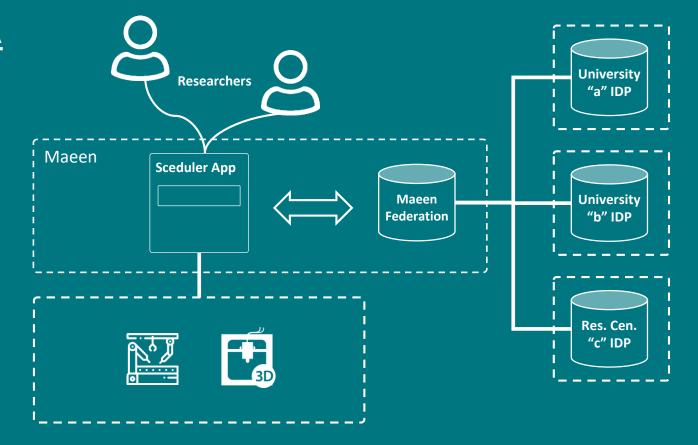

#### Maeen Federation (terminology)

**Federation :** organizations that agree to interoperate under a certain rule set. Operated by NRENs.

IDP: Identity Provider (ex.university, research center ..etc).

**SP:** Service Provider (ex.NREN, university, research center ...etc).

VHO: Virtual Home Organization (user with no organization).

Maeen Federation (architecture)

Maeen Federation (process flow)

Maeen Federation (references)

Internet2 Collaboration Wiki Spaces – similar to VO of EduGain: https://spaces.internet2.edu/

University

"a" IDP

**University** 

"b" IDP

Res. Cen. "c" IDP