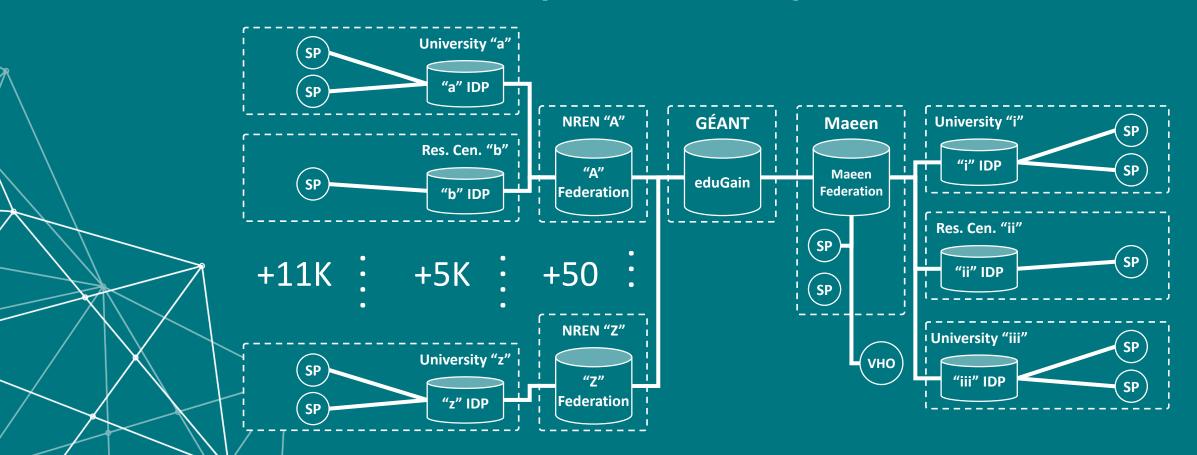

#### Maeen Federation (terminology)

**Federation :** organizations that agree to interoperate under a certain rule set. Operated by NRENs.

IDP: Identity Provider (ex.university, research center ..etc).

**SP:** Service Provider (ex.NREN, university, research center ...etc).

VHO: Virtual Home Organization (user with no organization).

Maeen Federation (architecture)

Maeen Federation (process flow)

Maeen Federation (references)